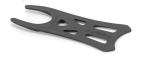

#### Lateral stability

Ergonomic rigid internal structure. It houses the heel into the right seat, adjusting the foot support and control of the ankle sideways movements. It keeps the foot tight to the shoe, allowing the perfect fit.

# Torsional stability

Support made of rigid plastic material. It stabilizes the heel bone, the instep and tarsal joints, without altering energy absorption. A support for the natural movement of the foot; it provides comfort and greater stability.