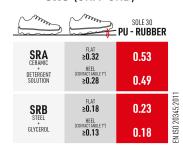

36-50 **Weight:** 780 gr.

Fit: 11

#### Working Environment:

Building, Wood-metal carpentry, Farming and Gardening,

Multipurpose





**Protection elements** 

Toecap "Alu Sxt 2.0" with

Flexible and comfortable

differentiated thicknesses, resistant

resistant Insert to over 1100 N with a

3.0 mm truncated cone nail. Protection

to 200J. Non metal perforation

over the entire sole of the foot.



#### **FEATURES**

#### **UPPER**

MIcroFiber Suede No ladder H.T. Fabric MIcroFiber TOP Reflex insert

#### LINING

3D Air circulation 320 gr.

#### **ANTISLIP LINING**

DUALMICRO

#### INSOLE

Qrs01

#### **TOE CAP**

Alu SXT 2.0 Toe cap

#### RESISTANCE TO PERFORATION

Textile resistant to 3.0 mm nail – X Method

#### TYPE

Ankle boot

# S E FO A WRU P WR HRO HI CI SRC

### SRC (SRA+SRB)



#### TECHNOLOGIES

#### Removable Insole



Anatomical breathable insole. Resistant fabric with recycled opencell foam that absorbs shocks and reduces fatigue. Eliminates sweat with its high ability to evaporate it. Continuous comfort for months and months of use



#### Lateral stability



Ergonomic rigid internal structure. It houses the heel into the right seat, adjusting the foot support and control of the ankle sideways movements. It keeps the foot tight to the shoe, allowing the perfect fit.



# Torsional stability



Support made of rigid plastic material. It stabilizes the heel bone, the instep and tarsal joints, without altering energy absorption. A support for the natural movement of the foot; it provides comfort and greater stability.



#### **Electrical features**



Wire