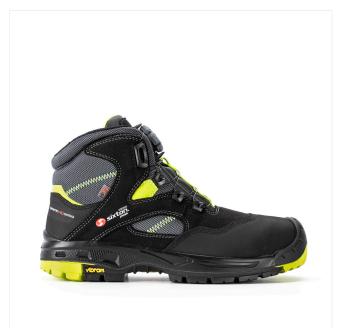

## **ORTISEI BOA®**

30437-00L

#### S3 HRO HI WR CI SRC

**Size:** 36-50 **Weight:** 780 gr.

Fit: 11

#### Working Environment:

Building, Wood-metal carpentry, Farming and Gardening,

Multipurpose

**Protection elements** 

Toecap "Alu Sxt 2.0" with

Flexible and comfortable

differentiated thicknesses, resistant

#### **UPPER**

MIcroFiber Suede No ladder H.T. Fabric MIcroFiber TOP Reflex insert

#### **TOE CAP**

Alu SXT 2.0 Toe cap

#### TYPE

Ankle boot

#### **Other**

A patented closing system, which allows quick closing and opening. A multi coated stainless steel cable guarantees a personalized and effective fitting, obtaining a confortable and practical closure