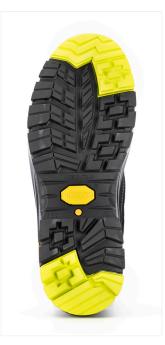

**SOLE** 

SRC grip.

PU-RUBBER VIBRAM®-FIRE&ICE

comfortable. Modular overtoe to protect uppers. Vibram® rubber

tread with Fire & ICE mix for high

performance in all temperatures.

Self-cleaning design with special

PU foam insole, light and

EN ISO 20345:2011

**SCOUT** 

### SRC (SRA+SRB)