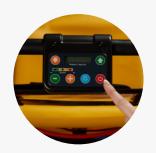

## **FEATURES**:

**Easy To Use Control Pad** 

Enables the user to control the speed and direction (upward/downward) of the evacuation.

**Head Rest** 

Supports passengers head and neck for increased comfort.