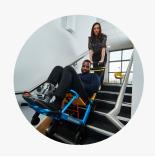

## **EVAC+CHAIR 900H POWER**

The Evac+Chair 900H Power is a 24V Lithium-Ion battery operated, evacuation chair. The Powered Belt Track System reduces manual handling and enables upward and downward evacuation. Quick, compact and easy to operate it facilitates a smooth and safe method of evacuation for the mobility impaired.