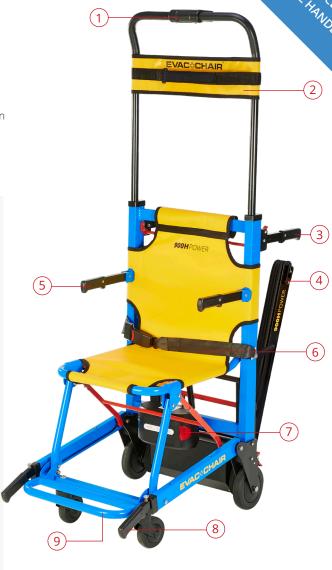

## **FEATURES**:

**Easy To Use Control Pad** 

Enables the user to control the speed and direction (upward/downward) of the evacuation.

**Head Rest** 

Supports passengers head and neck for increased comfort.

**Pushing Handles** 

Enables the chair to be easily manoeuvred on flat terrain.

**Powered Belt Track System** Reduces manual handling and provides a smooth upward/ downward evacuation.

**Arm Rests** Provides passenger support and assistance.

**Safety Belt** Secures the passenger into the chair.

24V Lithium-Ion Battery Powers the chair upwards/downwards and one full charge will last for 150 flights of stairs.

**Ascending Control Handles** Enables a 2<sup>nd</sup> person to assist in the operation, if required.

**Foot Rest** Provides a secure place for the passenger to rest their feet during evacuation.